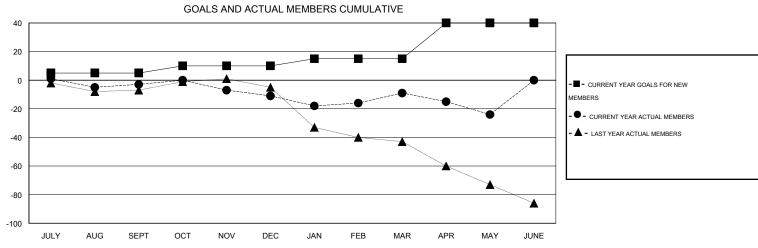

# LOCATION ILLINOIS

GMT CA 1

| Clubs         |                  |                     |                            |                             | Members               |                    |                            |                              |                             |
|---------------|------------------|---------------------|----------------------------|-----------------------------|-----------------------|--------------------|----------------------------|------------------------------|-----------------------------|
|               | RESU             | LTS FOR 2013-2014   |                            |                             | RESULTS FOR 2013-2014 |                    |                            |                              |                             |
| QUARTER       | NEW CLUB<br>GOAL | ACTUAL NEW<br>CLUBS | ACTUAL<br>DROPPED<br>CLUBS | ACTUAL NET<br>GAIN/<br>LOSS | QUARTER               | NEW MEMBER<br>GOAL | ACTUAL TOTAL MEMBERS ADDED | ACTUAL<br>DROPPED<br>MEMBERS | ACTUAL NET<br>GAIN/<br>LOSS |
| JULY/AUG/SEPT | 0                | 0                   | 0                          | 0                           | JULY/AUG/SEPT         | 5                  | 15                         | 18                           | -3                          |
| OCT/NOV/DEC   | 0                | 0                   | 0                          | 0                           | OCT/NOV/DEC           | 5                  | 25                         | 33                           | -8                          |
| JAN/FEB/MAR   | 0                | 0                   | 0                          | 0                           | JAN/FEB/MAR           | 5                  | 23                         | 21                           | 2                           |
| APR/MAY/JUNE  | 1                | 0                   | 0                          | 0                           | APR/MAY/JUNE          | 25                 | 7                          | 22                           | -15                         |